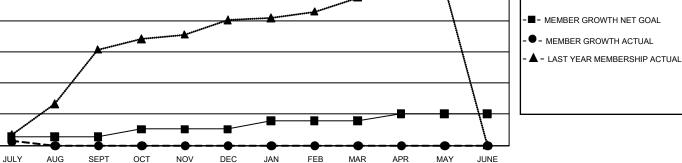

## GAT Constitutional Area 5 - China

REPORT DOES NOT INCLUDE CLUBS IN UNDISTRICTED AREAS.

| Clubs                 |               |           |               | Members               |                       |                         |                                                    |  |  |
|-----------------------|---------------|-----------|---------------|-----------------------|-----------------------|-------------------------|----------------------------------------------------|--|--|
| RESULTS FOR 2021-2022 |               |           |               | RESULTS FOR 2021-2022 |                       |                         |                                                    |  |  |
| QUARTER               | NEW CLUB GOAL | NEW CLUBS | DROPPED CLUBS | QUARTER MEMB          | ER GROWTH NET<br>GOAL | MEMBER GROWTH<br>ACTUAL | DROPPED<br>MEMBERS ACTUAL<br>(including transfers) |  |  |
| JULY/AUG/SEPT         | 3             | 3         | 0             | JULY/AUG/SEPT         | 273                   | 473                     | 199                                                |  |  |
| OCT/NOV/DEC           | 0             | 0         | 0             | OCT/NOV/DEC           | 253                   | 0                       | 0                                                  |  |  |
| JAN/FEB/MAR           | 0             | 0         | 0             | JAN/FEB/MAR           | 263                   | 0                       | 0                                                  |  |  |
| APR/MAY/JUNE          | 3             | 0         | 0             | APR/MAY/JUNE          | 223                   | 0                       | 0                                                  |  |  |

## GOALS AND ACTUAL NEW CLUBS CUMULATIVE

| DROPPED CLUBS: 0              |     | 128 CLUBS OF 1,245 ADDED 1 OR | GENDER DISTRIBUTION                |                 |       |
|-------------------------------|-----|-------------------------------|------------------------------------|-----------------|-------|
|                               |     | MORE NEW MEMBERS              | MALE                               | 18,686 (63.38%) |       |
| L                             |     |                               | FEMALE                             | 10,797 (36.62%) |       |
| DROPPED MEMBERS               |     |                               |                                    |                 |       |
| DECEASED                      | 1   | CLICK HERE FOR CUMULATIVE     | TOTAL FAMILY UNIT MEMBERS          |                 | 1,762 |
| CLUB CANCELLED 0<br>OTHER 198 |     | MEMBERSHIP DATA               | FAMILY MEMBERS PAYING HALF<br>DUES |                 |       |
|                               |     |                               |                                    |                 | 907   |
| TOTAL                         | 199 |                               | 0003                               |                 |       |