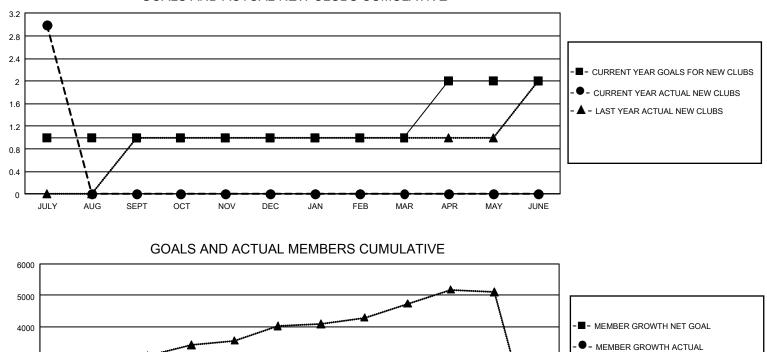

## GAT Constitutional Area 5 - China

REPORT DOES NOT INCLUDE CLUBS IN UNDISTRICTED AREAS.

| Clubs                 |               |           |               | Members               |                       |                         |                                                    |  |  |
|-----------------------|---------------|-----------|---------------|-----------------------|-----------------------|-------------------------|----------------------------------------------------|--|--|
| RESULTS FOR 2021-2022 |               |           |               | RESULTS FOR 2021-2022 |                       |                         |                                                    |  |  |
| QUARTER               | NEW CLUB GOAL | NEW CLUBS | DROPPED CLUBS | QUARTER MEMB          | ER GROWTH NET<br>GOAL | MEMBER GROWTH<br>ACTUAL | DROPPED<br>MEMBERS ACTUAL<br>(including transfers) |  |  |
| JULY/AUG/SEPT         | 3             | 3         | 0             | JULY/AUG/SEPT         | 273                   | 473                     | 199                                                |  |  |
| OCT/NOV/DEC           | 0             | 0         | 0             | OCT/NOV/DEC           | 253                   | 0                       | 0                                                  |  |  |
| JAN/FEB/MAR           | 0             | 0         | 0             | JAN/FEB/MAR           | 263                   | 0                       | 0                                                  |  |  |
| APR/MAY/JUNE          | 3             | 0         | 0             | APR/MAY/JUNE          | 223                   | 0                       | 0                                                  |  |  |

## GOALS AND ACTUAL NEW CLUBS CUMULATIVE

| DROPPED CLUBS: 0              |     | 128 CLUBS OF 1,245 ADDED 1 OR | GENDER DISTRIBUTION                |                 |       |
|-------------------------------|-----|-------------------------------|------------------------------------|-----------------|-------|
|                               |     | MORE NEW MEMBERS              | MALE                               | 18,686 (63.38%) |       |
| L                             |     |                               | FEMALE                             | 10,797 (36.62%) |       |
| DROPPED MEMBERS               |     |                               |                                    |                 |       |
| DECEASED                      | 1   | CLICK HERE FOR CUMULATIVE     | TOTAL FAMILY UNIT MEMBERS          |                 | 1,762 |
| CLUB CANCELLED 0<br>OTHER 198 |     | MEMBERSHIP DATA               | FAMILY MEMBERS PAYING HALF<br>DUES |                 |       |
|                               |     |                               |                                    |                 | 907   |
| TOTAL                         | 199 |                               | 0003                               |                 |       |